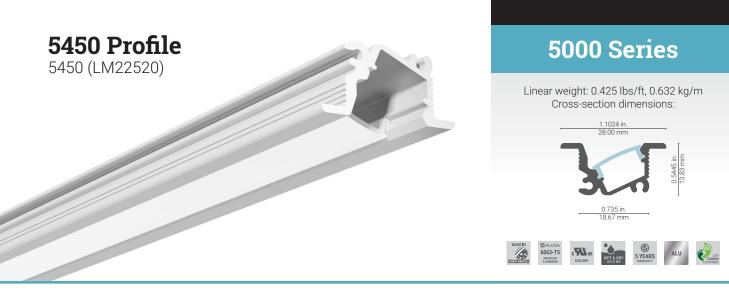

# 5450 Profile

## **5000 Series**

Components and accessories

The 5450 is a **compact recessed LED lighting profile** for cabinetry and other wood furnishing projects, directing the light beam at a **25-degree angle** from the normal, which allows you to light the cabinet contents from the edge.

#### Features

- Recessed installation inside a 3/4-inch (19mm) wide and 1/2-inch (13mm) deep recess.
- Custom length by sections of 96 inches (2.44m).
- · Designed to meet North American woodworking standards.
- Made of ALCOA 6063-T5 aluminum alloy increasing heat dissipation.
- Its use increases the lifetime of your LED strip.