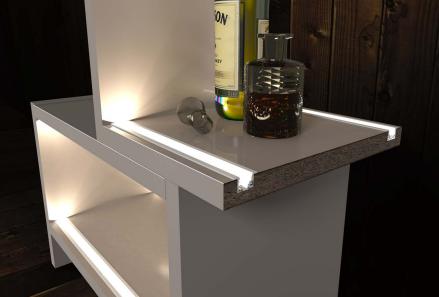

The 5450 is a **compact recessed LED lighting profile** for cabinetry and other wood furnishing projects, directing the light beam at a **25-degree angle** from the normal, which allows you to light the cabinet contents from the edge.

#### Features

- Recessed installation inside a 3/4-inch (19mm) wide and 1/2-inch (13mm) deep recess.
- Custom length by sections of 96 inches (2.44m).
- · Designed to meet North American woodworking standards.
- Made of ALCOA 6063-T5 aluminum alloy increasing heat dissipation.
- Its use increases the lifetime of your LED strip.