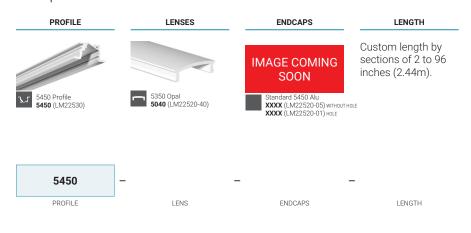

The 5450 is a **compact recessed LED lighting profile** for cabinetry and other wood furnishing projects, directing the light beam at a **25-degree angle** from the normal, which allows you to light the cabinet contents from the edge.

#### Features

- Recessed installation inside a 3/4-inch (19mm) wide and 1/2-inch (13mm) deep recess.
- Custom length by sections of 96 inches (2.44m).
- · Designed to meet North American woodworking standards.
- Made of ALCOA 6063-T5 aluminum alloy increasing heat dissipation.
- Its use increases the lifetime of your LED strip.

#### Options



### LED strip compatibility

Compatible with LED strips up to **10mm** wide.







36

# 5450 Profile

## **5000 Series**

Components and accessories