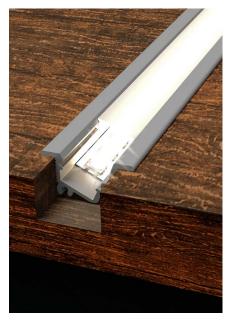

The 5450 is a **compact recessed LED lighting profile** for cabinetry and other wood furnishing projects, directing the light beam at a **25-degree angle** from the normal, which allows you to light the cabinet contents from the edge.

#### Features

- Recessed installation inside a 3/4-inch (19mm) wide and 1/2-inch (13mm) deep recess.
- Custom length by sections of 96 inches (2.44m).
- · Designed to meet North American woodworking standards.
- Made of ALCOA 6063-T5 aluminum alloy increasing heat dissipation.
- Its use increases the lifetime of your LED strip.